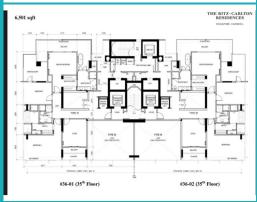

# **RESIDENTIAL - CONDOMINIUM** 6,501SQFT (604SQM) / S\$32,000,000

## **RESIDENTIAL - CONDOMINIUM**

THE RITZ CARLTON RESIDENCES, 65, CAIRNHILL **ROAD, ORCHARD, RIVER VALLEY, SINGAPORE 229721** 

SGLA43239723 **LISTING ID: TENURE: FREEHOLD** 

**TITLE:** 

■ SIZE BUILT-UP: 6.501SQFT (604SQM)